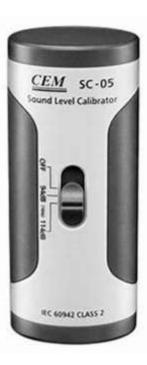

## SOUND LEVEL CALIBRATOR

| 94dB and 114dB Sound Calibration at 1kl |
|-----------------------------------------|
|-----------------------------------------|

☐ Accurate and simple to use

☐ Fits 1/2" diameter